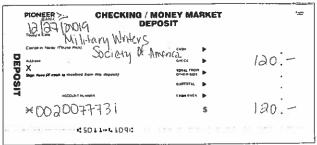

Acct #: 9900181390 Credit

Amount of adjustment: \$100.00

Items Listed Incorrectly @ ic #155450 Item Inserted By: E3003080

12/13/2019

\$100.00

12/27/2019 \$120.00

12/18/2019 1021