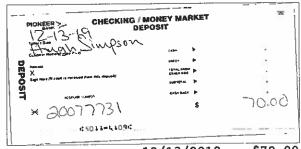

MEMBER FDIC EQUAL HOUSING LENDER

Page: Account: Date:

4 of 4 20077731 01/01/20

\$70.00 12/13/2019

12/13/2019 99990000006991 Run: 86 Batch: 34070004 Owner Item #:34070000155449 **Correction Notice** GL Credit General Ledger